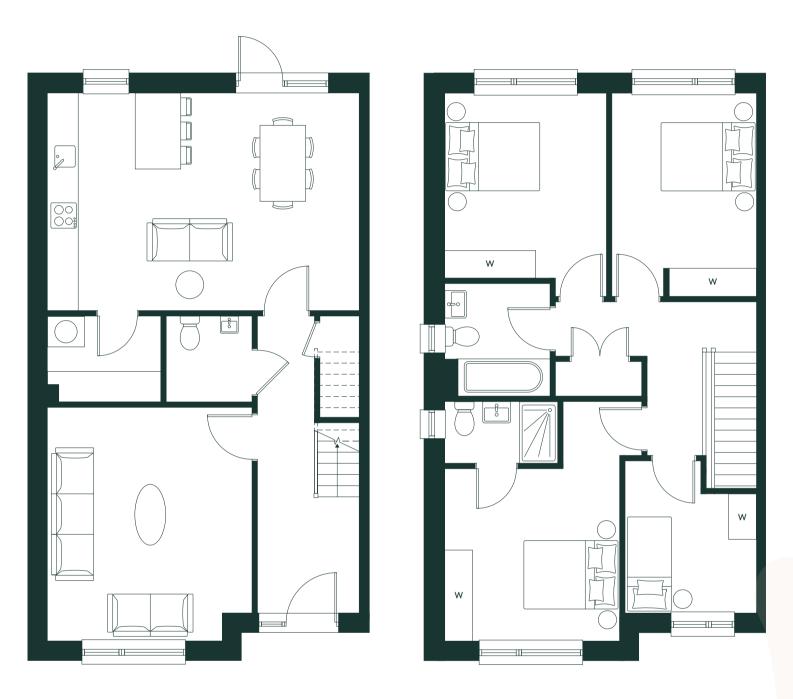

### 4 Bedroom [H4GB]

Two-Storey / End of Terrace 130 sq.m | 1,400 sq.ft

Ground Floor

First Floor

# Aster Park