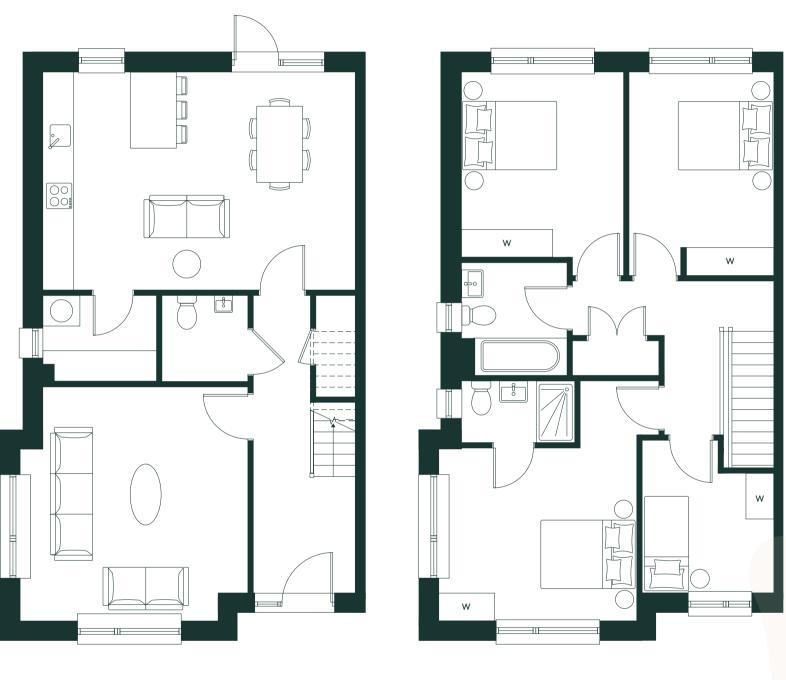

#### 4 Bedroom [H4FA]

Two-Storey / Terrace 130 sq.m | 1,400 sq.ft

Ground Floor

First Floor

# Aster Park