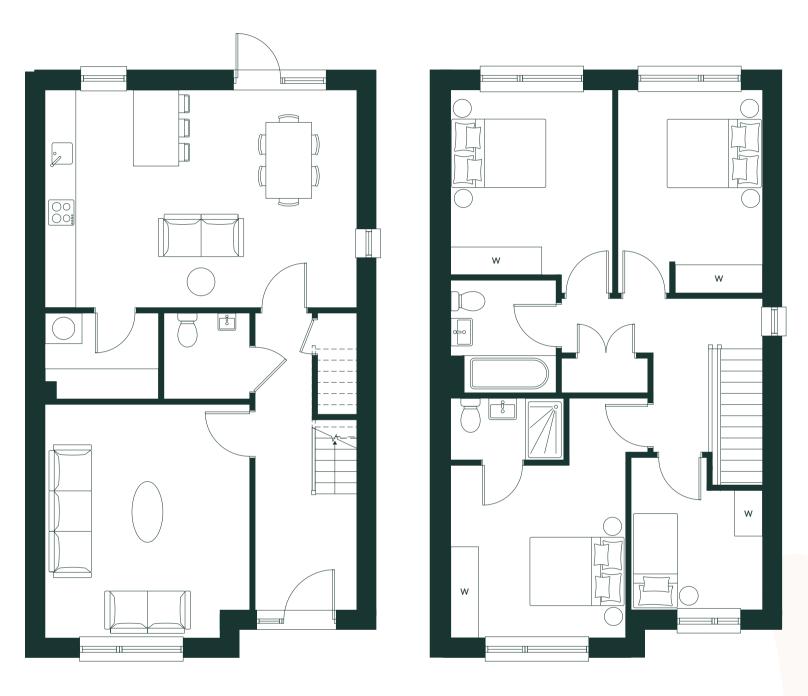

### 4 Bedroom [H4GD]

Two-Storey / End of Terrace 133 sq.m | 1,433 sq.ft

Ground Floor

First Floor

# Aster Park