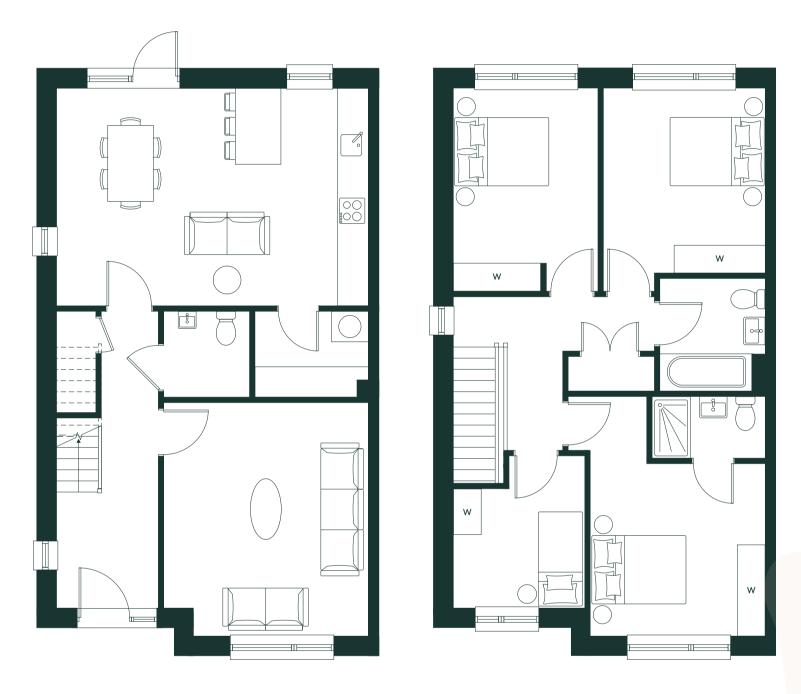

### 4 Bedroom [H4GB]

Two-Storey / End of Terrace 130 sq.m | 1,400 sq.ft

Ground Floor

First Floor

# Aster Park