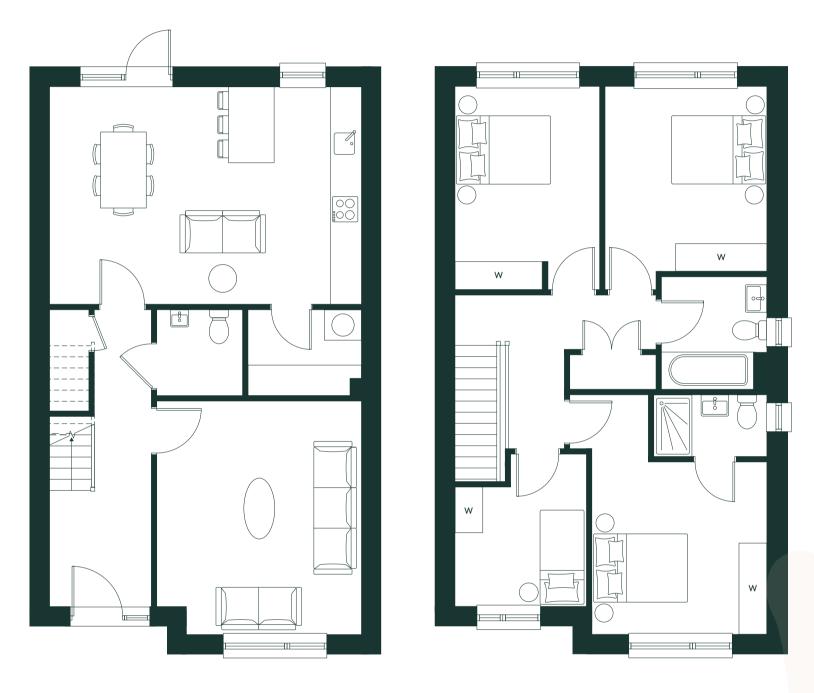

### 4 Bedroom [H4GC]

Two-Storey / End of Terrace 130 sq.m | 1,400 sq.ft

Ground Floor

First Floor

# Aster Park