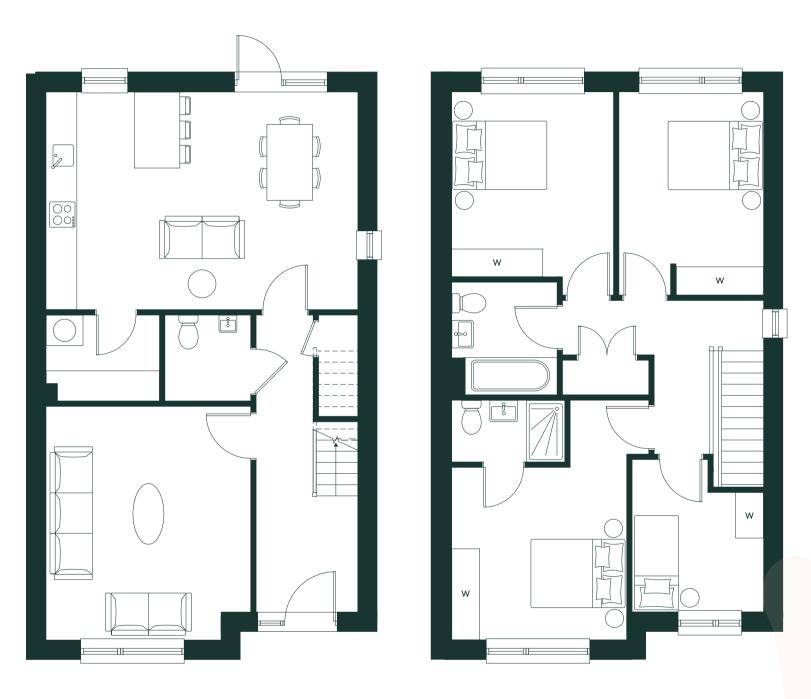

### 4 Bedroom [H4GC]

Two-Storey / End of Terrace 130 sq.m | 1,400 sq.ft

Ground Floor

First Floor

# Aster Park