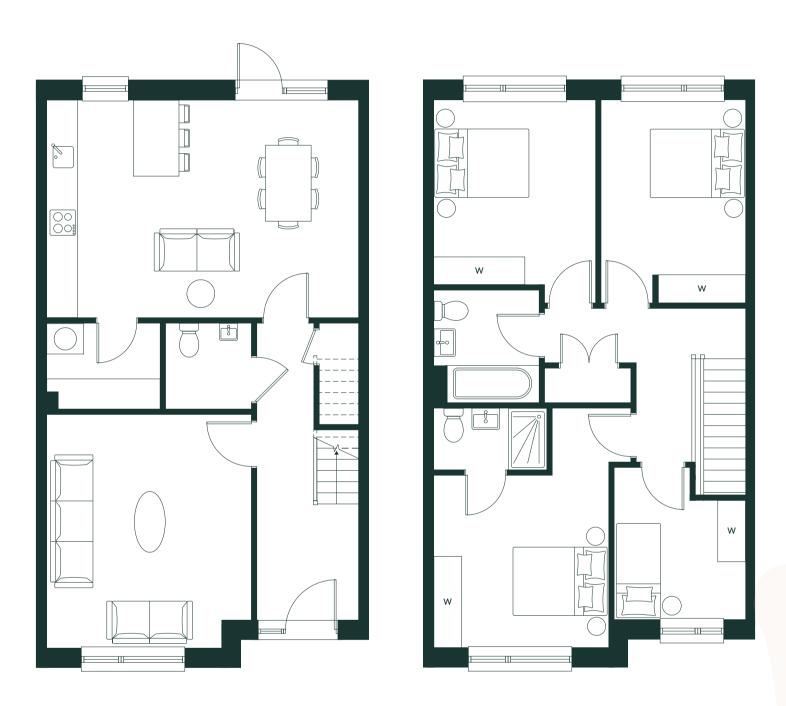

#### 4 Bedroom [H4FA]

Two-Storey / Terrace 130 sq.m | 1,400 sq.ft

Ground Floor

First Floor

# Aster Park