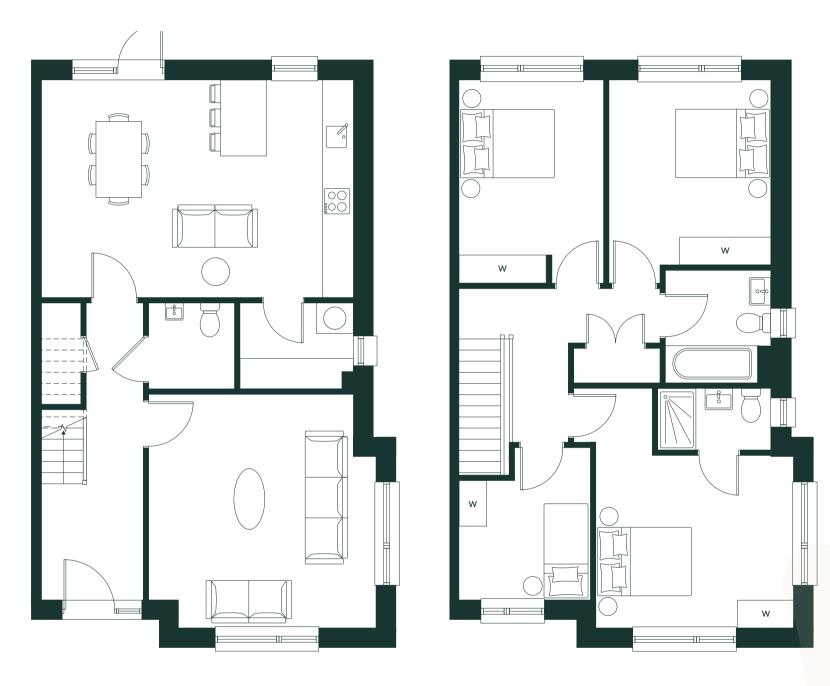

### 4 Bedroom [H4GD]

Two-Storey / End of Terrace 133 sq.m | 1,433 sq.ft

Ground Floor

First Floor

# Aster Park