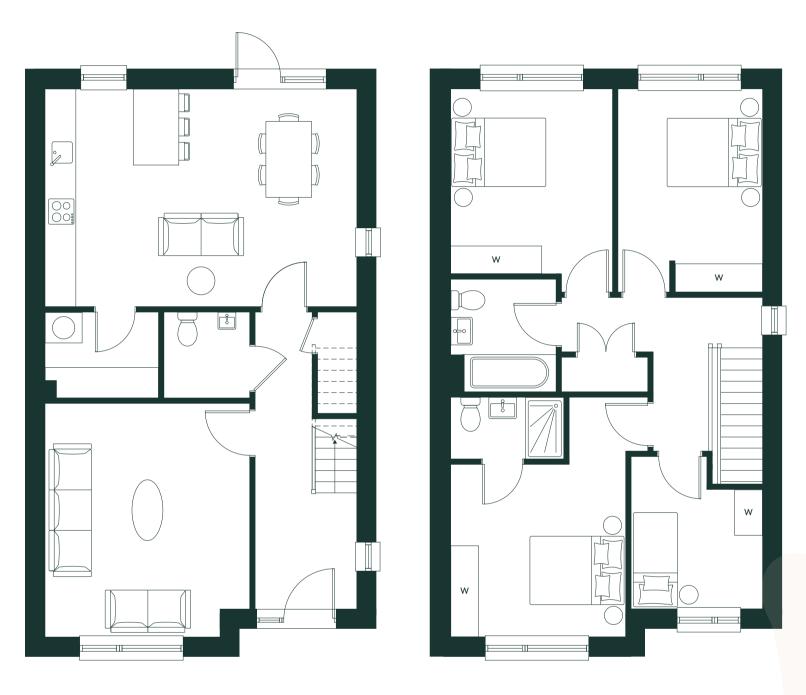

#### 4 Bedroom [H4FA]

Two-Storey / Terrace 130 sq.m | 1,400 sq.ft

Ground Floor

First Floor