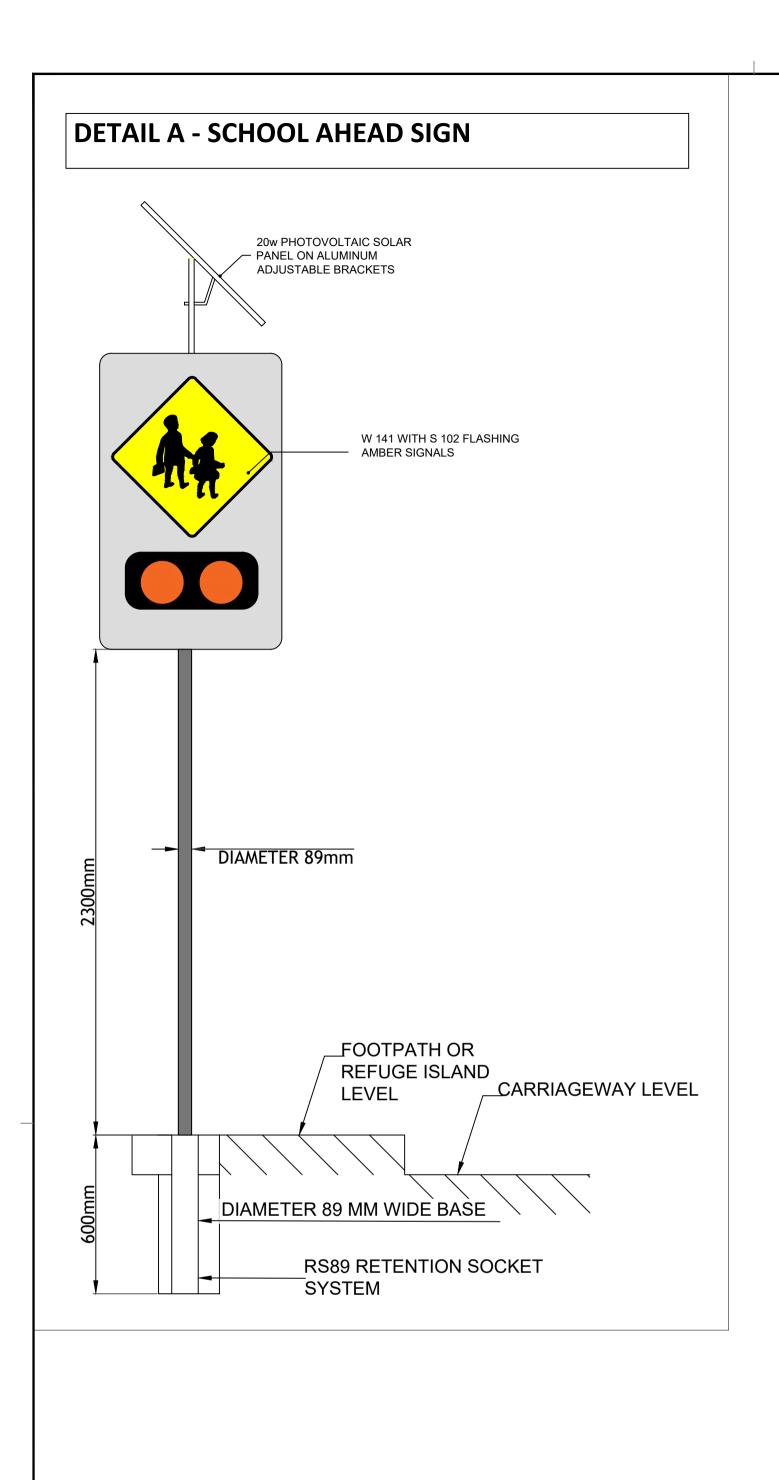

- Do not scale from this drawing
   All dimensions in metres unless stated otherwise.

A 05-09-23 For Review

Rev. Date Revision details © This drawing is the property of SYSTRA Limited and the information can only be reproduced with their prior permission.

2nd Floor, Riverview House 21-23 City Quay, Dublin 2 D02 FP21

Tel: +353 1 566 2028 Fingal County Council

Fingal County Council Safe Routes to School

STANDARD DETAILS Pope John Paul II National School

| 1 | Drawn              | Checked        |                | Approved   |      |
|---|--------------------|----------------|----------------|------------|------|
|   | RD                 | AM             |                | AMP        |      |
|   | Original drg. size | Date           |                | Scale      |      |
|   | A1                 | September 2023 |                | NTS        |      |
|   | Drawing Status     |                | Drawing Number |            | Rev. |
|   | For Review         | SYS_FCC_S4     |                | _DD_STD_01 | Α    |