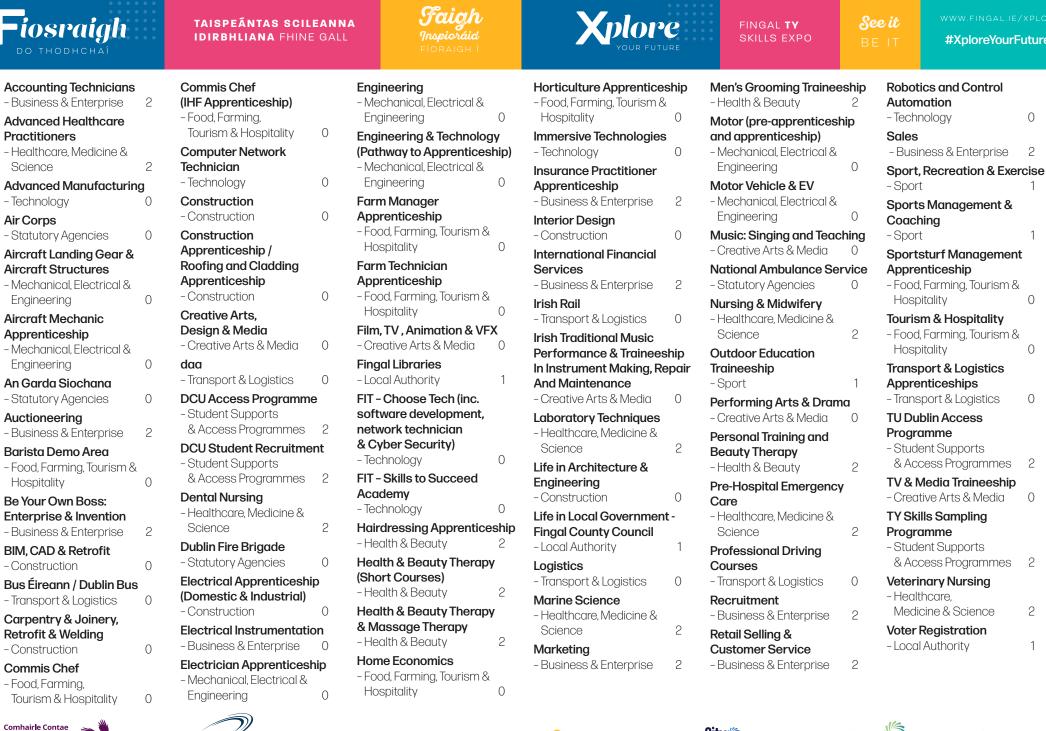

## TAISPEÁNTAS SCILEANNA IDIRBHLIANA FHINE GALL

**Faigh** Inspioráid

FINGAL **TY** SKILLS EXPO

#XploreYourFuture

| Gnó agus Fiontar Le                         | ibhéal |
|---------------------------------------------|--------|
| Business & Enterprise                       | Level  |
| Be Your Own Boss:<br>Enterprise & Invention | 2      |
| Accounting Technicians                      | 2      |
| Sales                                       | 2      |
| Auctioneering                               | 2      |
| Retail Selling & Customer Service           | 2      |
| Marketing                                   | 2      |
| International Financial Services            | 2      |
| Recruitment                                 | 2      |
| Insurance Practitioner Apprentices          | ship 2 |

| Tacaíochtaí Mac Léinn<br>& Cláir Rochtana | Leibhéal |
|-------------------------------------------|----------|
| Student Supports &<br>Access Programmes   | Level    |
| DCU Student Recruitment                   | 1        |
| DCU Access Programme                      | 1        |
| TU Dublin Access Programme                | 1        |
| TY Skills Sampling Programme              | 1        |

| Tógáil Le                                                                                | eibhéal  |
|------------------------------------------------------------------------------------------|----------|
| Construction                                                                             | Level    |
| Construction                                                                             | 0        |
| Carpentry & Joinery, Retrofit & We                                                       | lding 0  |
| Construction Apprenticeship /<br>Roofing & Cladding Apprenticeship<br>BIM,CAD & Retrofit | o 0<br>0 |
| Interior Design                                                                          | 0        |
| Life in Architecture & Engineering                                                       | 0        |
| Electrical Apprenticeship<br>(Domestic & Industrial)                                     | 0        |

| Na hEalaíona<br>Cruthaitheacha & Meáin I                                                           | _eibhéal |
|----------------------------------------------------------------------------------------------------|----------|
| Creative Arts & Media                                                                              | Level    |
| Film, TV , Animation & VFX                                                                         | 0        |
| Creative Arts, Design & Media                                                                      | 0        |
| Music: Singing and Teaching                                                                        | 0        |
| Creative Arts, Media & Music                                                                       | 0        |
| Performing Arts & Drama                                                                            | 0        |
| TV & Media Traineeship                                                                             | 0        |
| Irish Traditional Music Performance &<br>Traineeship In Instrument Making,<br>Repair & Maintenance | 0        |

| Bia, Feirmeoireacht<br>& Fáilteachais Lei | bhéal |
|-------------------------------------------|-------|
| Food, Farming, Tourism<br>& Hospitality   | Level |
| Farm Manager Apprenticeship               | 0     |
| Farm Technician Apprenticeship            | 0     |
| Horticulture Apprenticeship               | 0     |
| Sportsturf Management Apprenticesh        | nip 0 |
| Barista Demo Area                         | 0     |
| Home Economics                            | 0     |
| Commis Chef                               | 0     |
| Commis Chef (IHF Apprenticeship)          | 0     |
| Tourism & Hospitality                     | 0     |

| Sláinte agus Áilleacht Leibhé                | al  |
|----------------------------------------------|-----|
| Health & Beauty Lev                          | /el |
| Health & Beauty Therapy &<br>Massage Therapy | 2   |
| Personal Training and Beauty Therapy         | 2   |
| Men's Grooming Traineeship                   | 2   |
| Health & Beauty Therapy (Short Courses)      | 2   |
| Hairdressing Apprenticeship                  | 2   |

| Cúram Sláinte, Leigheas<br>agus Eolaíocht | Leibhéal |
|-------------------------------------------|----------|
| Healthcare, Medicine<br>& Science         | Level    |
| Veterinary Nursing                        | 2        |
| Nursing & Midwifery                       | 2        |
| Dental Nursing                            | 2        |
| Laboratory Techniques                     | 2        |
| Advanced Healthcare Practitioners         | s 2      |
| Pre-Hospital Emergency Care               | 2        |
| Marine Science                            | 2        |

| Údarás Áitiúil                                                                                                                                                                                                                                                                                                                                                                                                                                                                                                                                                                                                                                                                                                                                                                                                                                                                                                                                                                                                                                                                                                                                                                                                                                                                                                                                                                                                                                                                                                                                                                                                                                                                                                                                                                                                                                                                                                                                                                                                                                                                                                                    | Leibhéal            |
|-----------------------------------------------------------------------------------------------------------------------------------------------------------------------------------------------------------------------------------------------------------------------------------------------------------------------------------------------------------------------------------------------------------------------------------------------------------------------------------------------------------------------------------------------------------------------------------------------------------------------------------------------------------------------------------------------------------------------------------------------------------------------------------------------------------------------------------------------------------------------------------------------------------------------------------------------------------------------------------------------------------------------------------------------------------------------------------------------------------------------------------------------------------------------------------------------------------------------------------------------------------------------------------------------------------------------------------------------------------------------------------------------------------------------------------------------------------------------------------------------------------------------------------------------------------------------------------------------------------------------------------------------------------------------------------------------------------------------------------------------------------------------------------------------------------------------------------------------------------------------------------------------------------------------------------------------------------------------------------------------------------------------------------------------------------------------------------------------------------------------------------|---------------------|
| Local Authority                                                                                                                                                                                                                                                                                                                                                                                                                                                                                                                                                                                                                                                                                                                                                                                                                                                                                                                                                                                                                                                                                                                                                                                                                                                                                                                                                                                                                                                                                                                                                                                                                                                                                                                                                                                                                                                                                                                                                                                                                                                                                                                   | Level               |
| Voter Registration                                                                                                                                                                                                                                                                                                                                                                                                                                                                                                                                                                                                                                                                                                                                                                                                                                                                                                                                                                                                                                                                                                                                                                                                                                                                                                                                                                                                                                                                                                                                                                                                                                                                                                                                                                                                                                                                                                                                                                                                                                                                                                                | 1                   |
| Life in Local Government –<br>Fingal County Council                                                                                                                                                                                                                                                                                                                                                                                                                                                                                                                                                                                                                                                                                                                                                                                                                                                                                                                                                                                                                                                                                                                                                                                                                                                                                                                                                                                                                                                                                                                                                                                                                                                                                                                                                                                                                                                                                                                                                                                                                                                                               | 1                   |
| Fingal Libraries                                                                                                                                                                                                                                                                                                                                                                                                                                                                                                                                                                                                                                                                                                                                                                                                                                                                                                                                                                                                                                                                                                                                                                                                                                                                                                                                                                                                                                                                                                                                                                                                                                                                                                                                                                                                                                                                                                                                                                                                                                                                                                                  | 1                   |
| Meicniúil, Leictreach<br>& Innealtóireacht                                                                                                                                                                                                                                                                                                                                                                                                                                                                                                                                                                                                                                                                                                                                                                                                                                                                                                                                                                                                                                                                                                                                                                                                                                                                                                                                                                                                                                                                                                                                                                                                                                                                                                                                                                                                                                                                                                                                                                                                                                                                                        | Leibhéal            |
| Mechanical, Electrical<br>& Engineering                                                                                                                                                                                                                                                                                                                                                                                                                                                                                                                                                                                                                                                                                                                                                                                                                                                                                                                                                                                                                                                                                                                                                                                                                                                                                                                                                                                                                                                                                                                                                                                                                                                                                                                                                                                                                                                                                                                                                                                                                                                                                           | Level               |
| OEM Engineering Apprenticeship                                                                                                                                                                                                                                                                                                                                                                                                                                                                                                                                                                                                                                                                                                                                                                                                                                                                                                                                                                                                                                                                                                                                                                                                                                                                                                                                                                                                                                                                                                                                                                                                                                                                                                                                                                                                                                                                                                                                                                                                                                                                                                    | 0                   |
|                                                                                                                                                                                                                                                                                                                                                                                                                                                                                                                                                                                                                                                                                                                                                                                                                                                                                                                                                                                                                                                                                                                                                                                                                                                                                                                                                                                                                                                                                                                                                                                                                                                                                                                                                                                                                                                                                                                                                                                                                                                                                                                                   |                     |
| Electrical Instrumentation                                                                                                                                                                                                                                                                                                                                                                                                                                                                                                                                                                                                                                                                                                                                                                                                                                                                                                                                                                                                                                                                                                                                                                                                                                                                                                                                                                                                                                                                                                                                                                                                                                                                                                                                                                                                                                                                                                                                                                                                                                                                                                        | 0                   |
| Electrical Instrumentation<br>Electrician Apprenticeship                                                                                                                                                                                                                                                                                                                                                                                                                                                                                                                                                                                                                                                                                                                                                                                                                                                                                                                                                                                                                                                                                                                                                                                                                                                                                                                                                                                                                                                                                                                                                                                                                                                                                                                                                                                                                                                                                                                                                                                                                                                                          | 0<br>0              |
|                                                                                                                                                                                                                                                                                                                                                                                                                                                                                                                                                                                                                                                                                                                                                                                                                                                                                                                                                                                                                                                                                                                                                                                                                                                                                                                                                                                                                                                                                                                                                                                                                                                                                                                                                                                                                                                                                                                                                                                                                                                                                                                                   | 0                   |
| Electrician Apprenticeship                                                                                                                                                                                                                                                                                                                                                                                                                                                                                                                                                                                                                                                                                                                                                                                                                                                                                                                                                                                                                                                                                                                                                                                                                                                                                                                                                                                                                                                                                                                                                                                                                                                                                                                                                                                                                                                                                                                                                                                                                                                                                                        | 0                   |
| Electrician Apprenticeship<br>Motor (pre-apprenticeship & apprenticeship & ap | 0<br>ceship) 0<br>0 |
| Electrician Apprenticeship<br>Motor (pre-apprenticeship & apprentic<br>Motor Vehicle & EV                                                                                                                                                                                                                                                                                                                                                                                                                                                                                                                                                                                                                                                                                                                                                                                                                                                                                                                                                                                                                                                                                                                                                                                                                                                                                                                                                                                                                                                                                                                                                                                                                                                                                                                                                                                                                                                                                                                                                                                                                                         | 0<br>ceship) 0<br>0 |

0

Engineering

| Spóirt                                         | Leibhéal          |
|------------------------------------------------|-------------------|
| Sport                                          | Level             |
| Sports Management & Coaching                   | 1                 |
| Outdoor Education Traineeship                  | 1                 |
| Sport, Recreation & Exercise                   | 1                 |
|                                                |                   |
|                                                |                   |
| Gníomhaireachtaí<br>Reachtúla                  | Leibhéal          |
|                                                | Leibhéal<br>Level |
| Reachtúla                                      |                   |
| Reachtúla<br>Statutory Agencies                | Level             |
| ReachtúlaStatutory AgenciesDublin Fire Brigade | Level<br>0        |

| Teicneolaíocht                                                   | Leibhéal |
|------------------------------------------------------------------|----------|
| Technology                                                       | Level    |
| FIT – Choose Tech (inc. software development, network technician |          |
| & Cyber Security)                                                | 0        |
| FIT - Skills to Succeed Academy                                  | 0        |
| Robotics and Control Automation                                  | 0        |
| Advanced Manufacturing                                           | 0        |
| Immersive Technologies                                           | 0        |
| Computer Network Technician                                      | 0        |
|                                                                  |          |
| lompar agus Lóistíocht                                           | Leibhéal |
| Transport & Logistics                                            | Level    |
| Irish Rail                                                       | 0        |
| Bus Éireann / Dublin Bus                                         | 0        |
|                                                                  |          |
| Logistics                                                        | 0        |
| Logistics<br>Transport & Logistics Apprenticeships               | 0<br>0   |
| -                                                                | 0        |