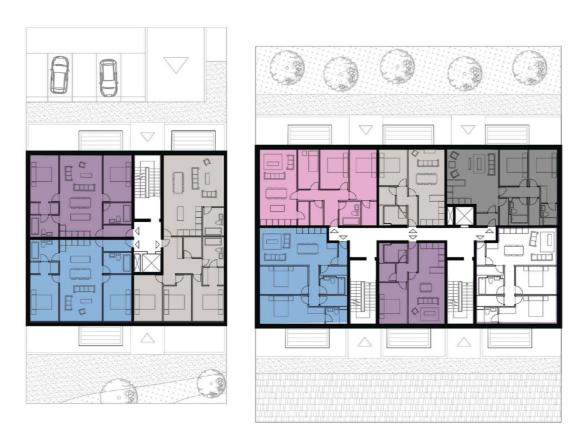

Typical Duplex Section

**Ground Floor** 

IV

First Floor

Second Floor

Flemington Local Area Plan

Typical Apartment Section

IV

Unit Mix - 1, 2, 3, 4 bed Height - Three - Four Storey Parking - Street Outdoor - Private Rear or Balcony

Apartment Typology 1

Apartment Typology 2

Flemington Local Area Plan