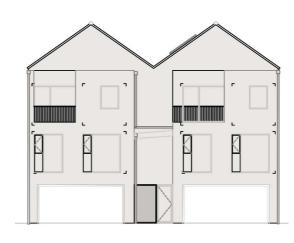

First Floor

Second Floor

IV Flemington Local Area Plan

Cherrywood, Dublin, Urban Agency Architects

No. of Units - 4
Height - Three Storey
Parking - Undercroft
Outdoor - Private Rear or Balcony

Typical Duplex Elevation