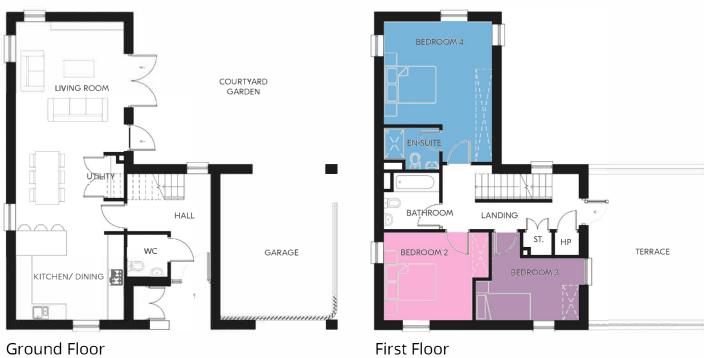

Typical Townhouse Elevation

Typical Townhouse Section

**Ground Floor** 

IV

First Floor

Second Floor

Tyrellstown, Dublin, Fingal County Council

Units - 4 Bed Mid & End Terrace **Height - Three Storey Parking - Undercroft Outdoor - Courtyard Garden and Private Terrace** 