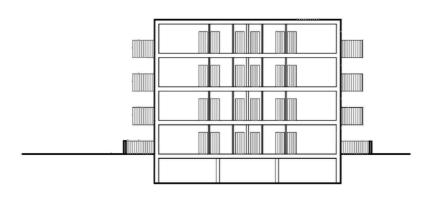

First Floor

Second Floor

IV Flemington Local Area Plan

Cherrywood, Dublin, Urban Agency Architects

No. of Units - 4
Height - Three Storey
Parking - Undercroft
Outdoor - Private Rear or Balcony

Typical Duplex Elevation

Typical Duplex Section

**Ground Floor** 

IV

First Floor

Second Floor

Flemington Local Area Plan

Typical Apartment Section

IV