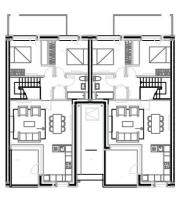

First Floor

Second Floor

IV Flemington Local Area Plan

Cherrywood, Dublin, Urban Agency Architects

No. of Units - 4
Height - Three Storey
Parking - Undercroft
Outdoor - Private Rear or Balcony

Typical Duplex Elevation

Typical Duplex Section

**Ground Floor** 

IV

First Floor

Second Floor

Flemington Local Area Plan

Typical Apartment Section

IV