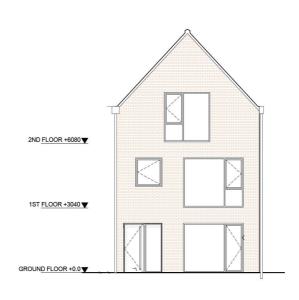

Typical Townhouse Elevation

Typical Townhouse Section

**Ground Floor** 

IV

First Floor

Second Floor

Tyrellstown, Dublin, Fingal County Council

Units - 4 Bed Mid & End Terrace **Height - Three Storey Parking - Undercroft Outdoor - Courtyard Garden and Private Terrace** 