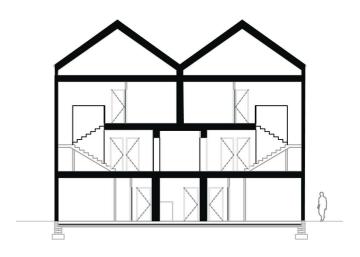

First Floor

Second Floor

IV Flemington Local Area Plan

Cherrywood, Dublin, Urban Agency Architects

No. of Units - 4
Height - Three Storey
Parking - Undercroft
Outdoor - Private Rear or Balcony

Typical Duplex Elevation

Typical Duplex Section

**Ground Floor** 

IV

First Floor

Second Floor

Flemington Local Area Plan

Typical Apartment Section

IV