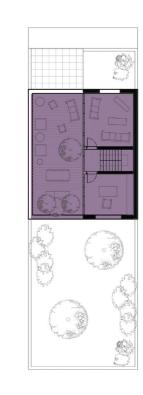

Typical Townhouse Elevation

Typical Townhouse Section

**Ground Floor** 

IV

First Floor

Second Floor

Tyrellstown, Dublin, Fingal County Council

Units - 4 Bed Mid & End Terrace **Height - Three Storey Parking - Undercroft Outdoor - Courtyard Garden and Private Terrace** 