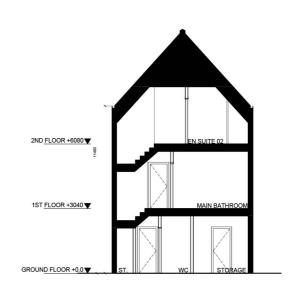

Typical Townhouse Elevation

Typical Townhouse Section

**Ground Floor** 

IV

First Floor

Second Floor

Tyrellstown, Dublin, Fingal County Council

Units - 4 Bed Mid & End Terrace **Height - Three Storey Parking - Undercroft Outdoor - Courtyard Garden and Private Terrace** 