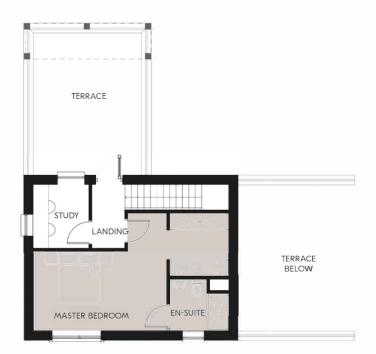

First Floor

Second Floor

IV Flemington Local Area Plan

Cherrywood, Dublin, Urban Agency Architects

No. of Units - 4
Height - Three Storey
Parking - Undercroft
Outdoor - Private Rear or Balcony

Typical Duplex Elevation

Typical Duplex Section

**Ground Floor** 

IV

First Floor

Second Floor

Flemington Local Area Plan

Typical Apartment Section

IV