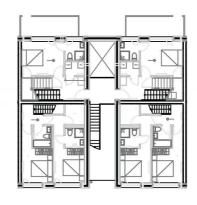

First Floor

Second Floor

IV Flemington Local Area Plan

Cherrywood, Dublin, Urban Agency Architects

No. of Units - 4
Height - Three Storey
Parking - Undercroft
Outdoor - Private Rear or Balcony

Typical Duplex Elevation

Typical Duplex Section

**Ground Floor** 

IV

First Floor

Second Floor

Flemington Local Area Plan

Typical Apartment Section

IV