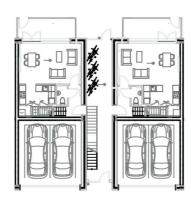

First Floor

Second Floor

IV Flemington Local Area Plan

Cherrywood, Dublin, Urban Agency Architects

No. of Units - 4
Height - Three Storey
Parking - Undercroft
Outdoor - Private Rear or Balcony

Typical Duplex Elevation

Typical Duplex Section

**Ground Floor** 

IV

First Floor

Second Floor

Flemington Local Area Plan

Typical Apartment Section

IV