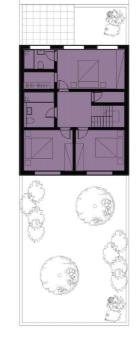

Typical Townhouse Elevation

Typical Townhouse Section

**Ground Floor** 

IV

First Floor

Second Floor

Tyrellstown, Dublin, Fingal County Council

Units - 4 Bed Mid & End Terrace **Height - Three Storey Parking - Undercroft Outdoor - Courtyard Garden and Private Terrace** 