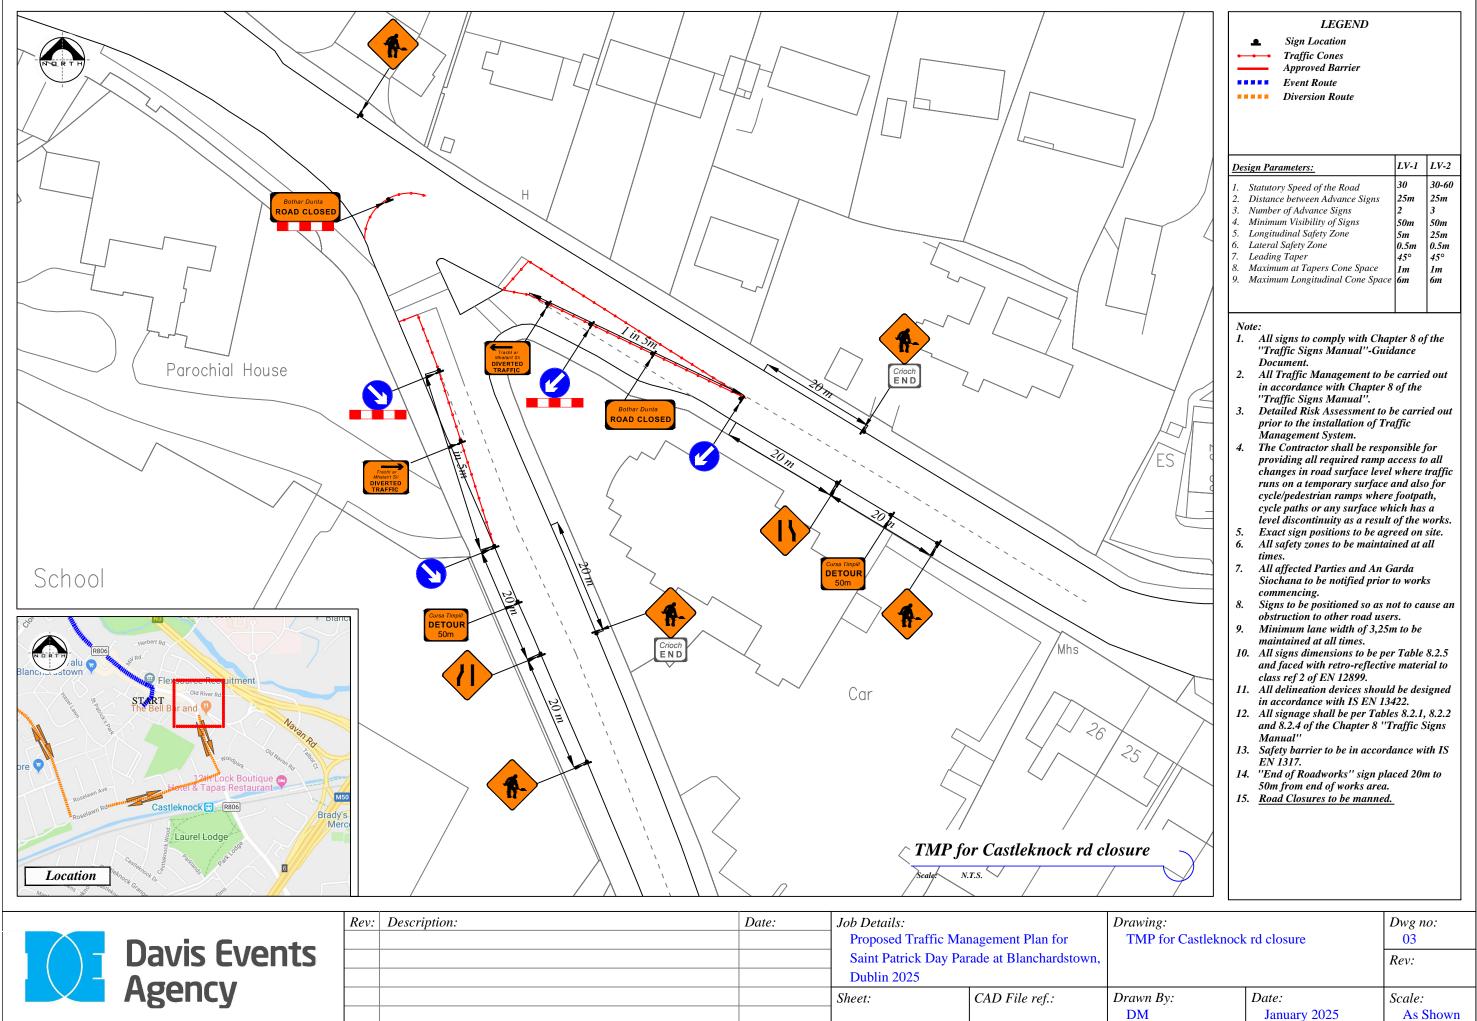

By: Date: Scale: January 2025 As Shown

|               | Rev: | Description: | Date: | Job Details:                                               |                   | Drawing |
|---------------|------|--------------|-------|------------------------------------------------------------|-------------------|---------|
| Davie Cycente |      |              |       | Proposed Traffic Ma                                        | nagement Plan for | TMP     |
| Davis Events  |      |              |       | Saint Patrick Day Parade at Blanchardstown,<br>Dublin 2025 |                   |         |
| Agonov        |      |              |       |                                                            |                   |         |
| Agency        |      |              |       | Sheet:                                                     | CAD File ref.:    | Drawn 1 |
| 0             |      |              |       |                                                            |                   | DM      |