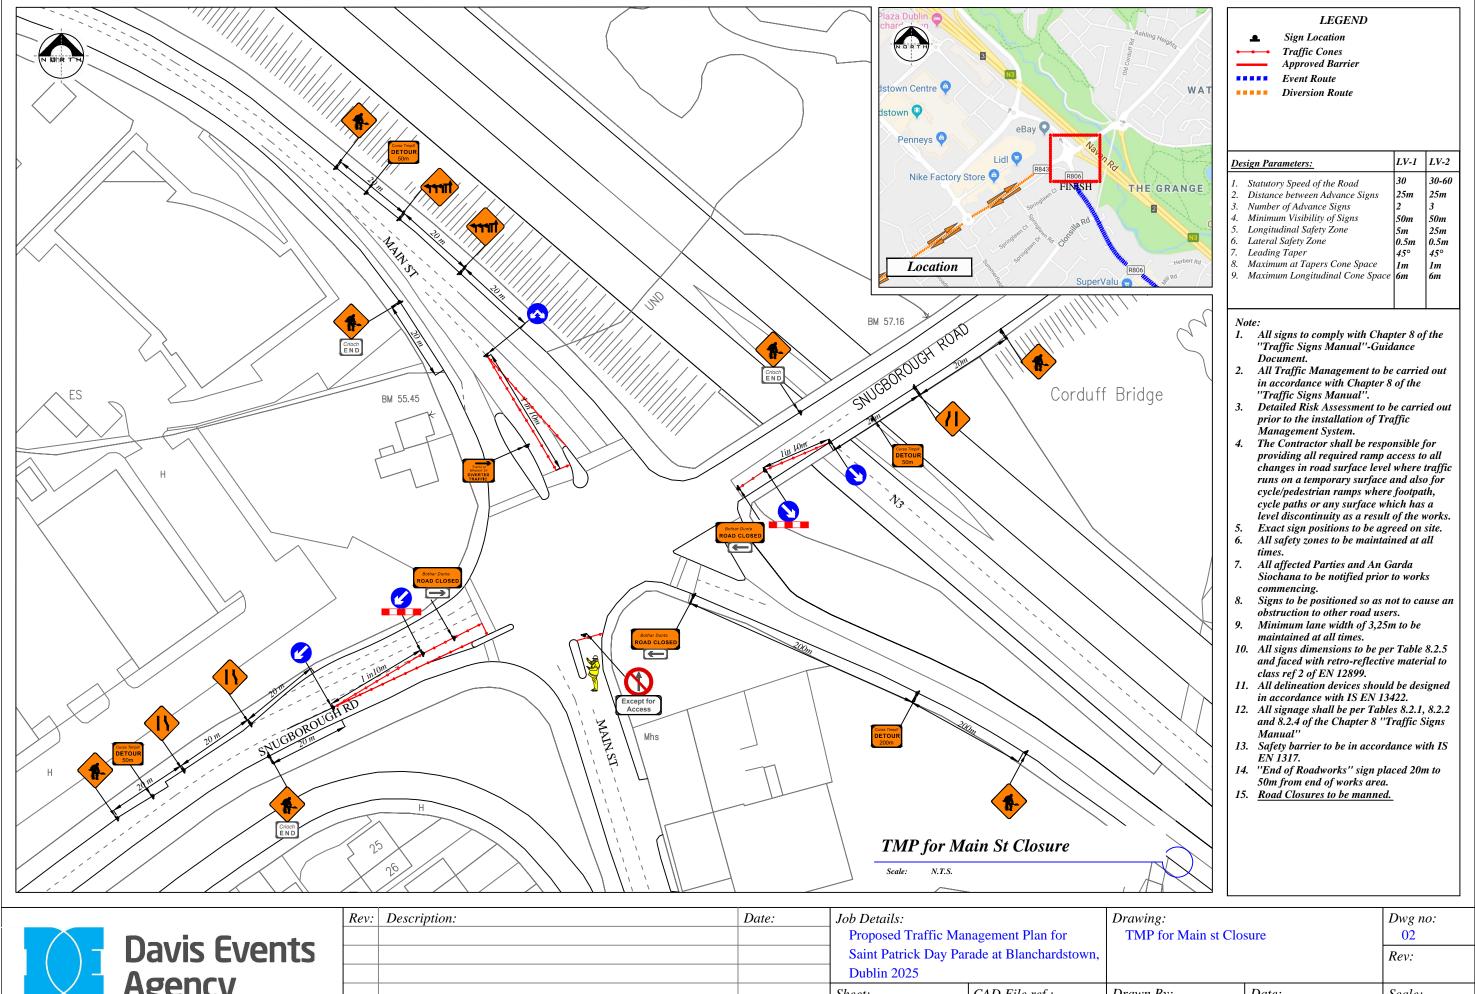

| vn By: | Date:        | Scale:   |
|--------|--------------|----------|
| 1      | January 2025 | As Shown |

|              | Rev: | Description: | Date: | Job Details:                         |                         | Drawing |
|--------------|------|--------------|-------|--------------------------------------|-------------------------|---------|
| Devie Cuente |      |              |       | Proposed Traffic Management Plan for |                         | TMP     |
| Davis Events |      |              |       | Saint Patrick Day Par                | rade at Blanchardstown, |         |
| Agoney       |      |              |       | Dublin 2025                          |                         |         |
| Agency       |      |              |       | Sheet:                               | CAD File ref.:          | Drawn E |
|              |      |              |       |                                      |                         | DM      |