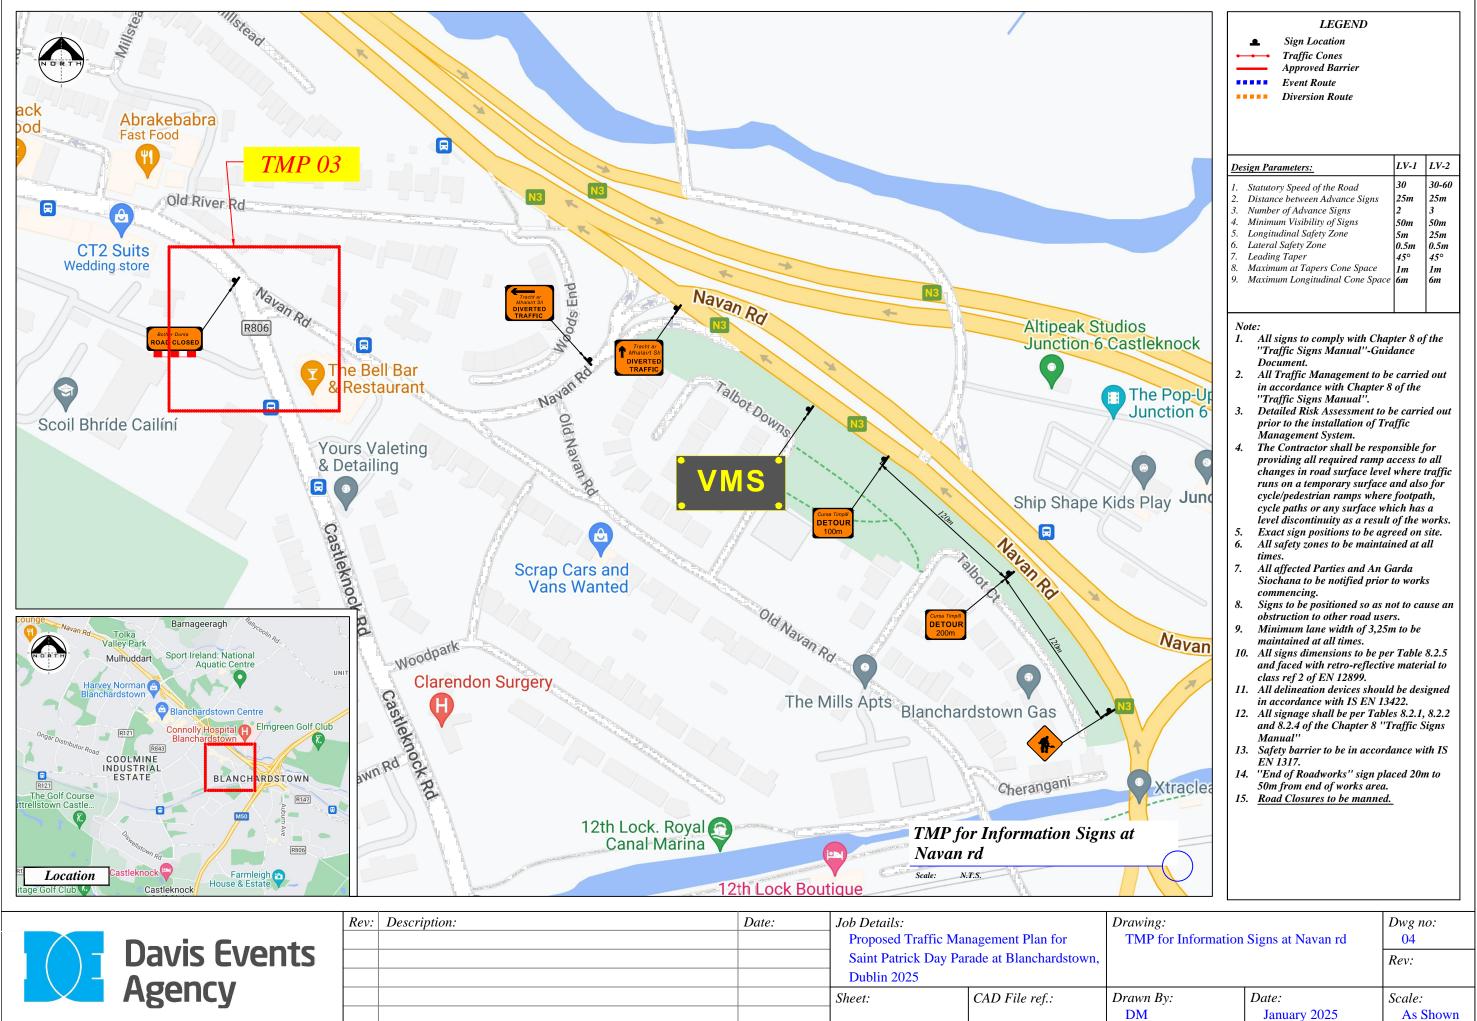

|  |              |              | Rev: | Description: | Date:                                       | Job Details:        |                   | Drawing |
|--|--------------|--------------|------|--------------|---------------------------------------------|---------------------|-------------------|---------|
|  | Davis Events | Deule Cuente |      |              |                                             | Proposed Traffic Ma | nagement Plan for | TMP     |
|  |              |              |      |              | Saint Patrick Day Parade at Blanchardstown, |                     |                   |         |
|  |              |              |      |              |                                             | Dublin 2025         |                   |         |
|  |              | Agency       |      |              |                                             | Sheet:              | CAD File ref.:    | Drawn H |
|  |              | <b>– –</b>   |      |              |                                             |                     |                   | DM      |