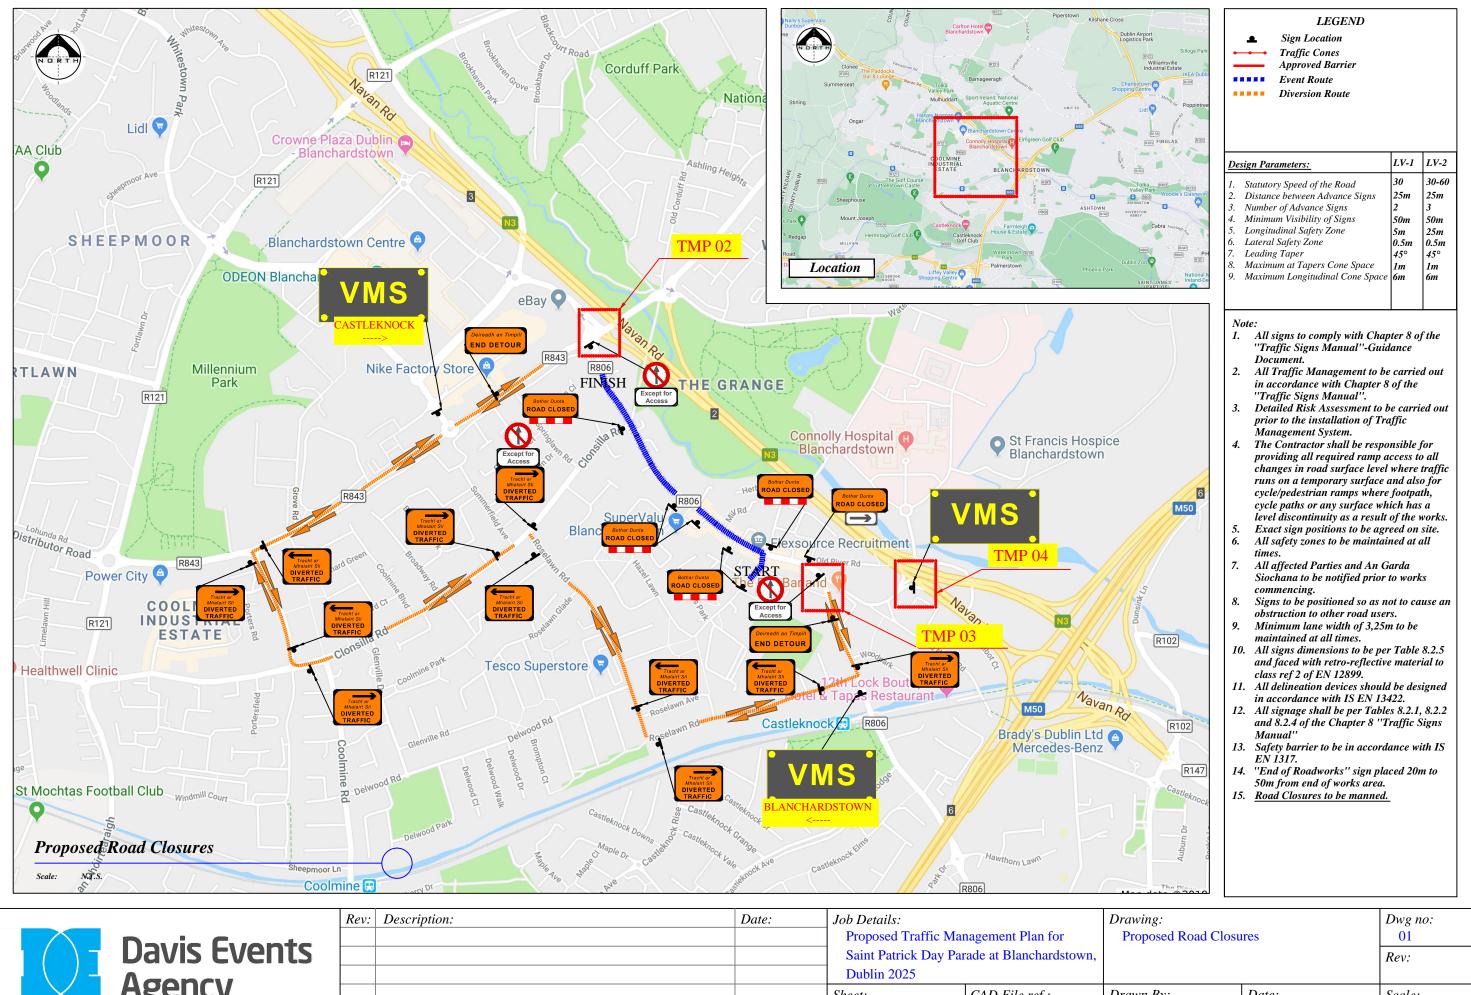

## PROPOSED TRAFFIC MANAGEMENT SCHEME

for

St Patrick`s Day Blanchardstown 2025

|  |  |              | Rev: | Description: | Date: | Job Details:                                |                | Drawing |
|--|--|--------------|------|--------------|-------|---------------------------------------------|----------------|---------|
|  |  | Davis Events |      |              |       | Proposed Traffic Management Plan for        |                | Propos  |
|  |  |              |      |              |       | Saint Patrick Day Parade at Blanchardstown, |                |         |
|  |  |              |      |              |       | Dublin 2025                                 |                |         |
|  |  | Agency       |      |              |       | Sheet:                                      | CAD File ref.: | Drawn B |
|  |  |              |      |              |       |                                             |                | DM      |